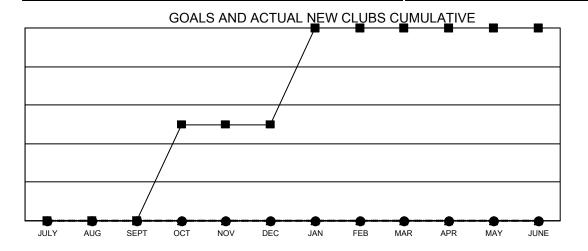

■ - CURRENT YEAR GOALS FOR NEW CLUBS

- ● - CURRENT YEAR ACTUAL NEW CLUBS

▲ - LAST YEAR ACTUAL NEW CLUBS