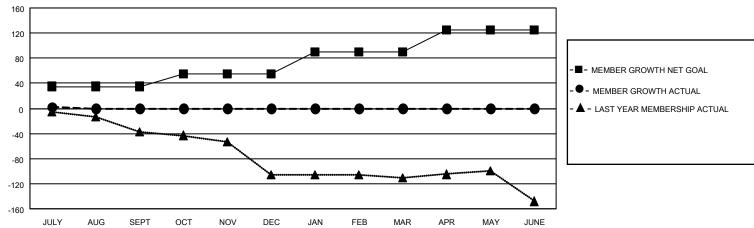

## GOALS AND ACTUAL MEMBERS CUMULATIVE

| DROPPED CLUBS: 0 |   | 2 CLUBS OF 77 ADDED 1 OR MORE<br>NEW MEMBERS | GENDER DISTRIBUTION  MALE 1,249 (71.99%) |              |     |
|------------------|---|----------------------------------------------|------------------------------------------|--------------|-----|
| DROPPED MEMBERS  |   |                                              | FEMALE                                   | 486 (28.01%) |     |
| DECEASED         | 1 | CLICK HERE FOR CUMULATIVE                    | TOTAL FAMILY UNIT MEMBERS                |              | 19  |
| CLUB CANCELLED   | 0 | MEMBERSHIP DATA                              | FAMILY MEMBERS PAYING HALF               |              | 4.0 |
| OTHER            | 6 |                                              |                                          |              | 10  |
| TOTAL            | 7 |                                              |                                          |              |     |